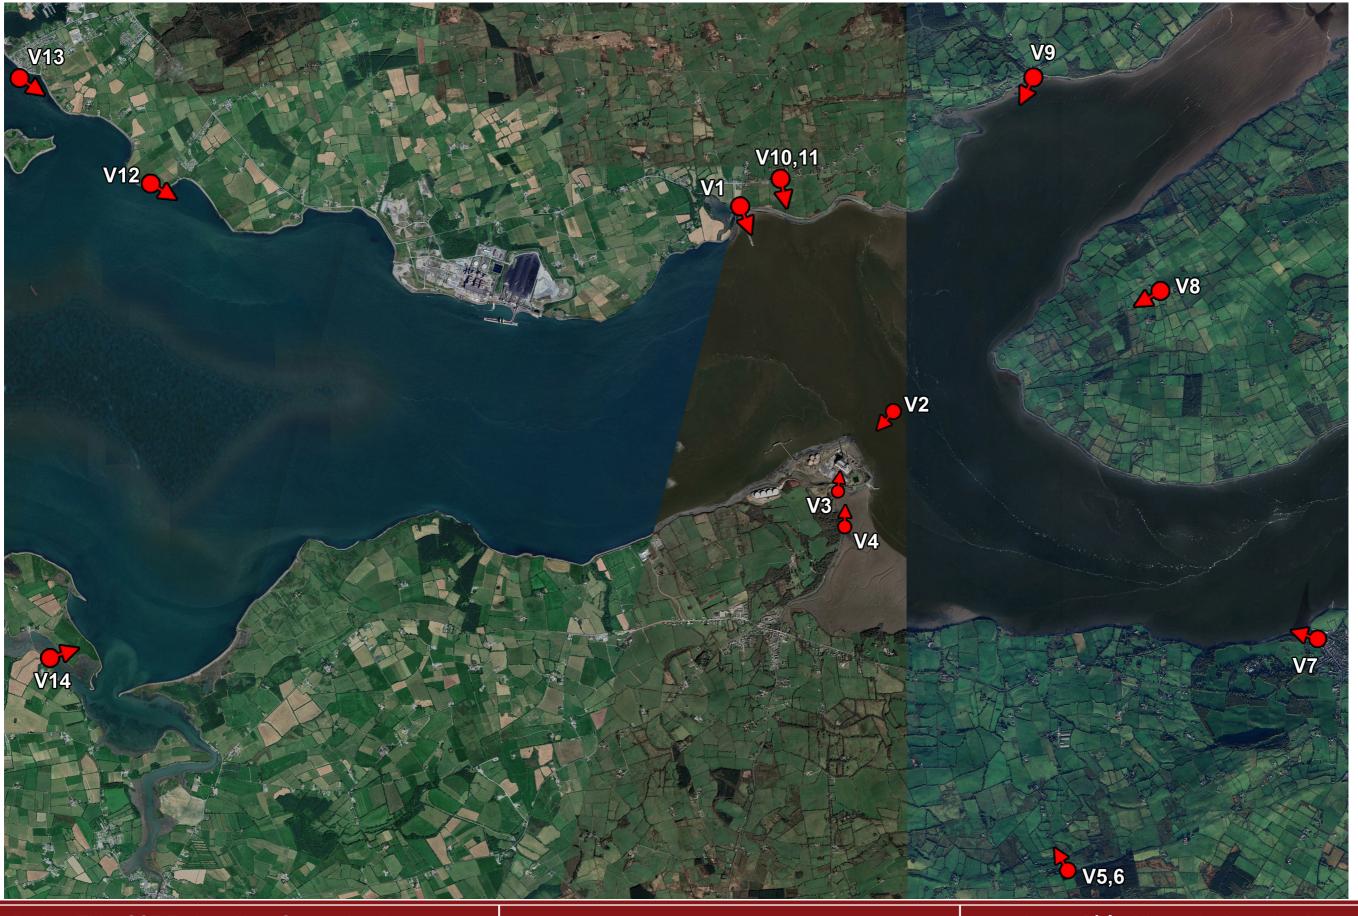

## SSE Tarbert Next Generation Power Station

**Verified Views** 

**Applicant: SSE Generation Ireland Limited** 

**\( +**353 (0) 1 2880186

**Applicant Name: SSE Generation Ireland Limited** 

Image Title: Viewpoint Location Map